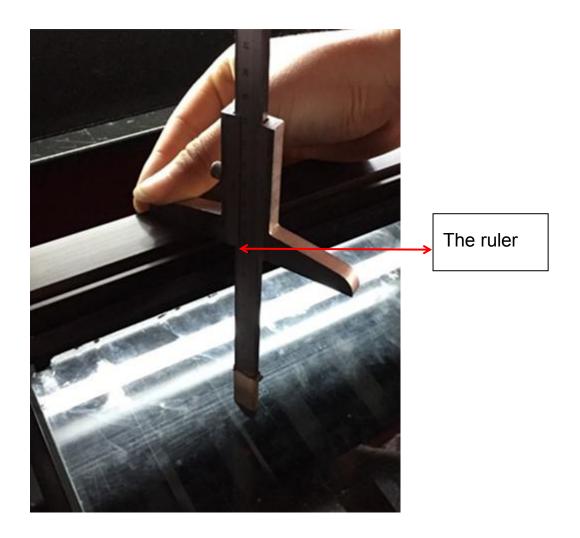

b. The platform is not uneven.

You need to adjust the platform as follows:

1. You should put the glass on the platform. Use this ruler to measure the distance from the guide rail to the glass. Please measure the distance in every corner.

**Note:** In the measurement process, be careful to scratch the hand. You can wear the gloves to protect your hands.

2. If the distance is not same, please adjust the nuts in the machine. It can keep the platform balance.