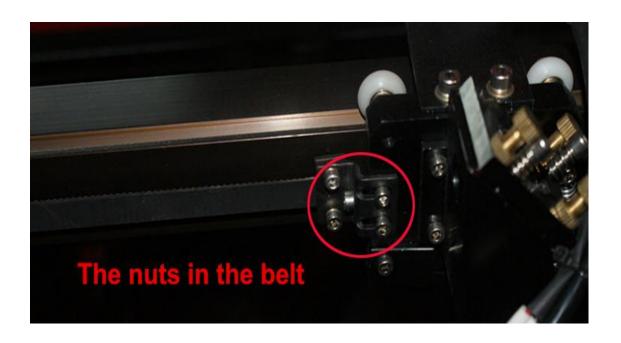

**Note:** The deviation of measurement from the guide rail to the glass can't exceed 4 mm.

c.The belt is loose. You can adjust the nuts in the belt. It can make belt become tight.