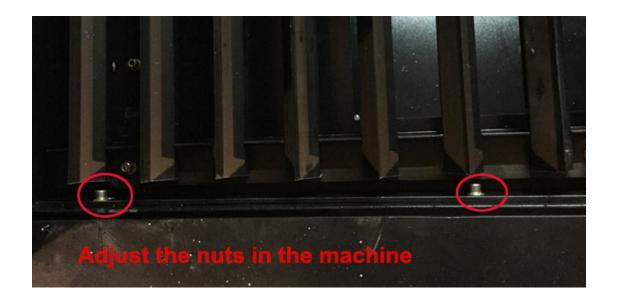

**Note:** In the measurement process, be careful to scratch the hand. You can wear the gloves to protect your hands.

2. If the distance is not same, please adjust the nuts in the machine. It can keep the platform balance.

**Note:** The deviation of measurement from the guide rail to the glass can't exceed 4 mm.

c.The belt is loose. You can adjust the nuts in the belt. It can make belt become tight.